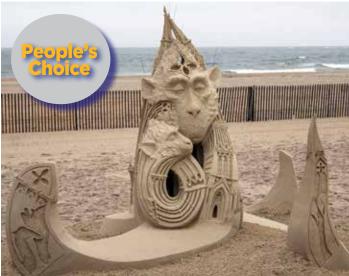

The actual competition takes place June 20-22, you can see giant sand sculptures created before your very eyes from tons of sand. On the afternoon of the final day, you can go down on the sand to vote for the People's Choice.

even a day trip to

Photography by Denise Brown.

Winners of the 2023 Sand Sculpting Classic

Mélineige Beauregard, Captain Cook, Hawaii – "Love is a universal temple"