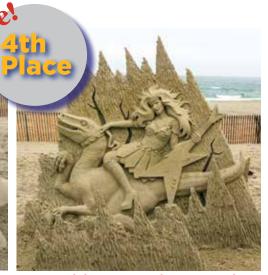

#### **Sand Sculpting Classic**

If there is one thing in all the world you must check out this summer, it must be the 24th Annual Master Sand Sculpting Classic.

Marvel as the sand arrives and a massive group sculpture rises in the center of the beach, honoring the sponsors of this event.

The actual competition takes place June 20-22, you can see giant sand sculptures created before your very eyes from tons of sand. On the afternoon of the final day, you can go down on the sand to vote for the People's Choice.

The sculptures remain up, and illuminated for all to enjoy, day or night through June 27th. Best of all, this event is **FREE** to all, and something the entire family can enjoy during

Hampton Beach, New Hampshire.

even a day trip to

Photography by Denise Brown.

Winners of the 2023 Sand Sculpting Classic

Mélineige Beauregard, Captain Cook, Hawaii – "Love is a universal temple"