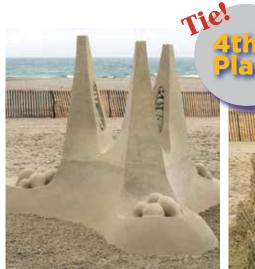

even a day trip to

Photography by Denise Brown.

Winners of the 2023 Sand Sculpting Classic

Mélineige Beauregard, Captain Cook, Hawaii – "Love is a universal temple"