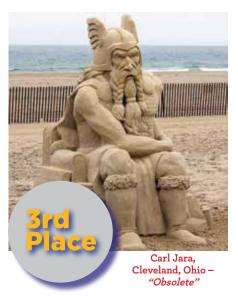

even a day trip to

Photography by Denise Brown.

Winners of the 2023 Sand Sculpting Classic

Mélineige Beauregard, Captain Cook, Hawaii – "Love is a universal temple"