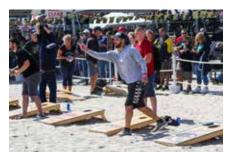

#### **Sand Sculpting Classic**

If there is one thing in all the world you must check out this summer, it must be the 24th Annual Master Sand Sculpting Classic.

Marvel as the sand arrives and a massive group sculpture rises in the center of the beach, honoring the sponsors of this event.

The actual competition takes place June 20-22, you can see giant sand sculptures created before your very eyes from tons of sand. On the afternoon of the final day, you can go down on the sand to vote for the People's Choice.