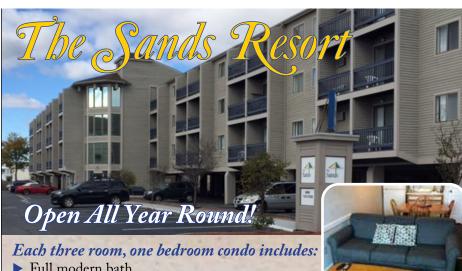

LiveFreeAndPlay.com

Exit 1, Rt 95 | Seabrook, NH

- ▶ Full modern bath
- ► Kitchenette w/ dinette set, microwave, sink, full size refrigerator / freezer
- Living room w/ pull out Queen size sofa bed
- Private bedroom w/ Queen Size Bed and a large closet
- ▶ Air Conditioning
- Private Balcony
- Separately controlled baseboard heat in every room
- ▶ High Definition TVs with digital cable
- On-site reserved parking
- Elevator Service
- **FREE** High Speed Internet Access
- ▶ New! Accu Lock Keycard Door System
- ▶ 24 Hour video security

#### Other features at The Sands include:

- Coin Operated Laundry
- Fitness Center
- Children's Playground
- BBQ Grill Area
- Outdoor Shower
- ▶ Plus our superb and friendly staff to serve you!

32 Ashworth Avenue Hampton Beach, NH 03842 (603) 929-0685 • www.sandsresort.com