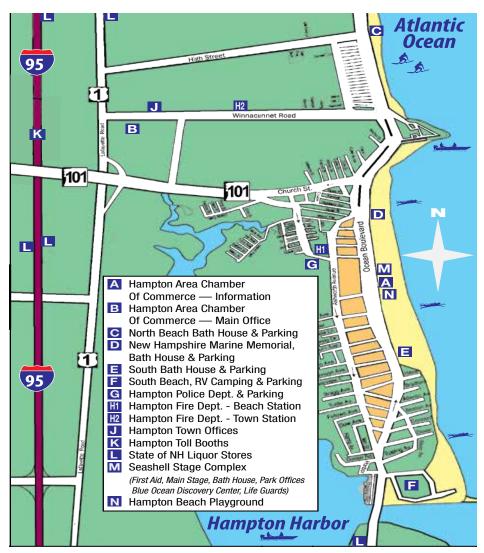

#### Hampton Beach State Park Information

 General
 603-227-8722

 Lifeguards
 603-227-8706

 Park Patrol
 603-227-8700

 Events/Group Use
 603-227-8717

 Online
 www.nhstateparks.org

 Info
 www.hamptonchamber.com

For information on RV campsites available at the South Beach section of the park, please see Page 26.

**Seashell Stage Complex - Beach Side** 

#### **Visitor Information (May-Oct.)**

160 Ocean Boulevard (South end of Seashell Stage Complex) | Hampton Beach, NH 03842 (603) 926-8717

#### **Business Office (Year Round)**

47 Winnacunnet Rd. | Hampton, NH 03842 | (603) 926-8718 | www.HamptonChamber.com Design & Layout by Joyce Design Solutions | www.joycedesignsolutions.com Cover Photograph taken by Matt Parker | https://mattparkerphotos.smugmuq.com/