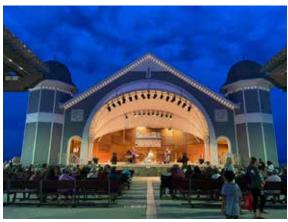

#### Here's a sample of entertainers performing this year!

Soggy Po' Boys

**Angela West** 

LoVeSeXy, A Tribute to the music of PRINCE

The GemsTones

The Little Mermen, the Ultimate Disney Tribute Band **Think of it** - over eighty nights of sensational summer music, where stars large and small come to perform on or near the Seashell Stage. And it's all **FREE.** 

Hampton Beach has been putting on these outdoor shows for over a century now, and you have to experience them to believe it. From big band sounds to country and western music, from classic rock tributes to the newest stars, the music will be there to set you in the mood on the greatest summer destination ever!

#### www.hamptonbeach.org,

or when you're visiting, drop by the Visitor's Information Center at the south end of the Seashell Stage complex to get updated event information.